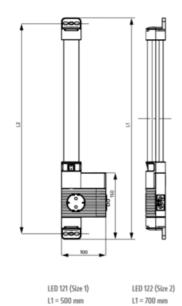

#### **GENERAL DATA**

| Mounting               | Screw fixing               |
|------------------------|----------------------------|
| Nominal voltage        | 220-240 V AC               |
| Activation             | Door switch                |
| Connection type        | 3-pole plug with snap lock |
| Socket                 | UK/IE                      |
| Nominal socket current | 13 A                       |
| Light source           | LED                        |
| Luminance              | 1.080 Lm/1.730 Lm          |
| Life span              | 60,000h at +20°C           |
| DIMENSIONS             |                            |
| l ength                | 500 mm                     |

| Length | 500 mm |
|--------|--------|
| Width  | 100 mm |
| Height | 44 mm  |

L2 = 475 mm

L2 = 675 mm

View of screw fixing