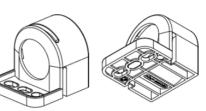

LS**

| Protection class  | I (earthed) |
|-------------------|-------------|
| IP class          | IP20        |
| Approvals         | CE, RoHS    |
| Approvals pending | VDE         |

### **MATERIALS - CONDITIONS**

| Material of body        | Plastic           |
|-------------------------|-------------------|
| Colour                  | Translucent/White |
| Operational temperature | -30°C +40°C       |
| Storage temperature     | -40°C +85°C       |
| Operating humidity      | < 90% RH          |
| Humidity storage        | <90% RH           |
|                         |                   |
| Voltage min             | 200 V ac          |
| Voltage max             | 265 V ac          |
| Weight                  | 0.4 kg            |



L2 = 475 mm

L2 = 675 mm



View of screw fixing