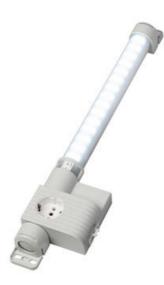

### VARIOLINE LAMP WITH SOCKET LED 121/122 - OBSOLETE - NEW RANGE **COMING SOON**

Varioline

12123.0-00 OBSOLETE - LED 121 220-240V AC, door switch, screw fixing, UK/Ireland socket

OBSOLETE

- FOR LED LIGHT USE LED 025
- FOR SOCKETS USE SD 035

#### **PRODUCT DESCRIPTION**

LED 121/122 Range is now Obsolete - Stego has a New Range coming Mid 2024

#### **GENERAL DATA**

| Mounting               | Screw fixing               |
|------------------------|----------------------------|
| Nominal voltage        | 220-240 V AC               |
| Activation             | Door switch                |
| Connection type        | 3-pole plug with snap lock |
| Socket                 | UK/IE                      |
| Nominal socket current | 13 A                       |
| Light source           | LED                        |
| Luminance              | 1.080 Lm/1.730 Lm          |
| Life span              | 60,000h at +20°C           |
| DIMENSIONS             |                            |
| l ength                | 500 mm                     |